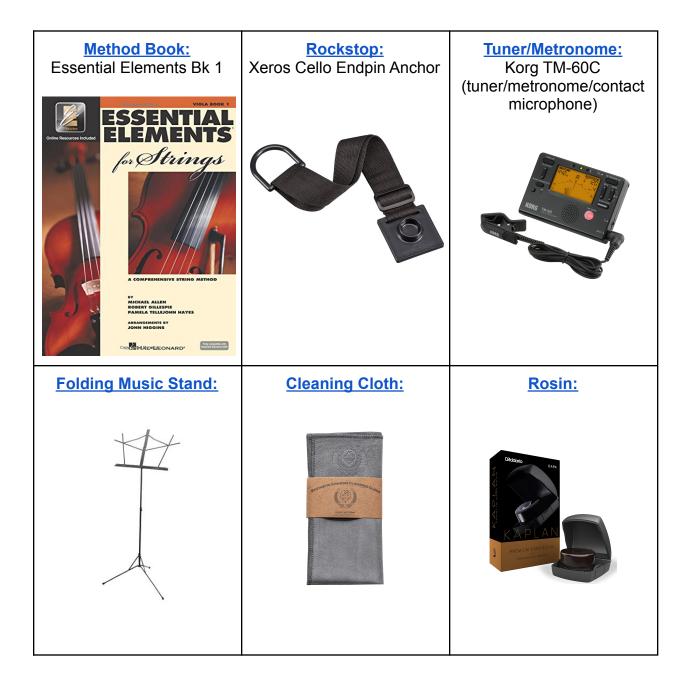

## **Beginner Viola Supplies**

Whichever music store you choose to rent from will have a supply kit included. Please double-check the supplies you see listed below with the supplies in their kit. If anything is missing, you will need to purchase it separately. Some stores may be missing items completely. The titles are linked for individual purchase. (The total cost of this kit is approximately \$120.00)

#### **Method Book:**

Essential Elements Bk 1

#### **Tuner/Metronome:**

Korg TM-60C (tuner/metronome/contact microphone)

#### **Folding Music Stand:**

#### **Cleaning Cloth:**

#### **Rosin:**