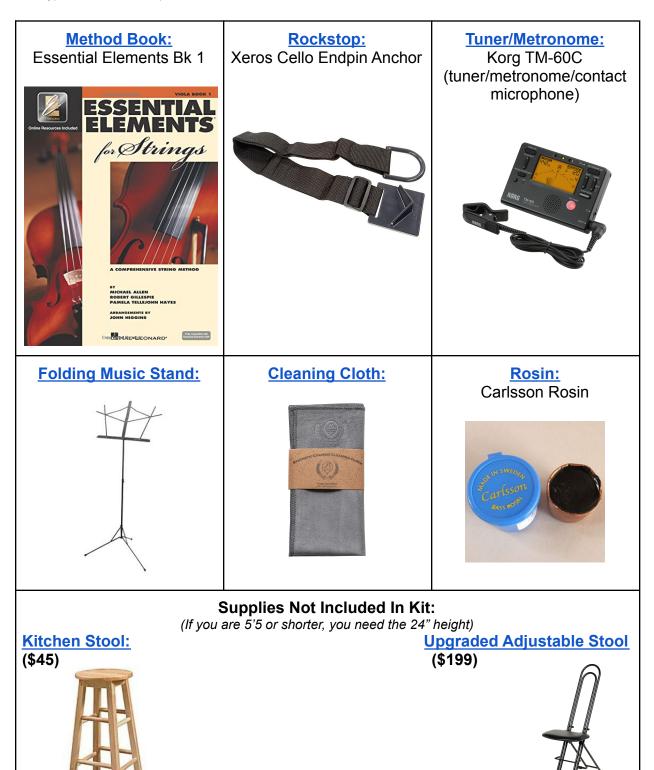

# **Beginner Cello Supplies**

Whichever music store you choose to rent from will have a supply kit included. Please double-check the supplies you see listed below with the supplies in their kit. If anything is missing, you will need to purchase it separately. Some stores may be missing items completely. The titles are linked for individual purchase. (The total cost of this kit is approximately **\$100.00**)

## **Beginner Bass Supplies**

Whichever music store you choose to rent from will have a supply kit included. Please double-check the supplies you see listed below with the supplies in their kit. If anything is missing, you will need to purchase it separately. Some stores may be missing items completely. The titles are linked for individual purchase. (The total cost of this kit is approximately \$100)(stool not included)