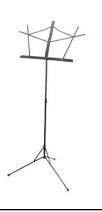

#### **Tuner/Metronome:**

Korg TM-60C (tuner/metronome/contact microphone)

**Folding Music Stand:** 

**Cleaning Cloth:** 

Rosin:

Supplies Not Included in Kit:

Luggage Tag:

Students need 2 ways to identify their case

#### **Folding Music Stand:**